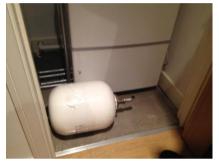

## Improper fixing of the pressure vessel

Below: Incorrect fitting using Mastic Sealant, this may lead to extensive flooding!

Mastic sealant failed

led to damaged vessel

Water leaks

Please check your vessel is attached with a bracket.

Please check your pressure vessel is fitted to the wall with a secure bracket.

If your boiler has mastic sealant, contact **Higgins** or your Landlord immediately!

Higgins Contact: Michael Owen

Tel: 07786275402 Email: Michael.owen@higginsconstruction.co.uk