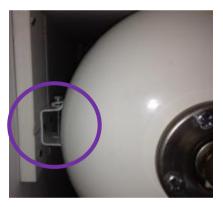

## Improper fixing of the pressure vessel

Below: Incorrect fitting using Mastic Sealant, this may lead to extensive flooding!

Mastic sealant failed

led to damaged vessel

Water leaks

Please check your vessel is attached with a bracket.

Please check your pressure vessel is fitted to the wall with a secure bracket.

If your boiler has mastic sealant, contact **Higgins** or your Landlord immediately!

Higgins Contact: Michael Owen

Tel: 07786275402 Email: Michael.owen@higginsconstruction.co.uk